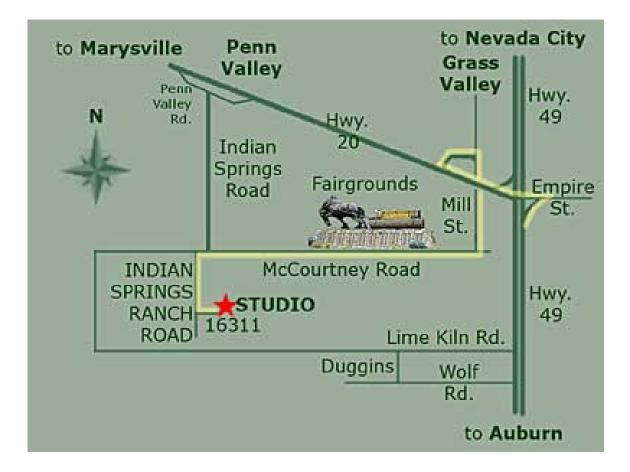

## **Directions to Todd Andrews** 16311 Indian Springs Ranch Grass Valley CA 95949-8776 (530) 272-7612

Directions **from out of town**: Take Interstate 5 to Interstate 80 (toward Reno). At Auburn, take Hwy. 49 to Grass Valley. Take the Marysville (Hwy. 20) off ramp and turn left over Hwy. 49. Take the first off ramp (Mill St.). Turn right at the stop sign, and right again at McCourtney Rd. Go west FIVE miles and turn LEFT on Indian Springs Ranch (the road ACROSS from Indian Springs ROAD). Turn UP the FIFTH driveway on LEFT. There is a pile of large boulders with the number 16311 at the drive entrance.

Directions **from the Grass Valley area:** Go to the Nevada Co. Fairgrounds. You will be on McCourtney Road. Go west FIVE miles and turn LEFT on Indian Springs Ranch (the road ACROSS from Indian Springs ROAD). Turn UP the FIFTH driveway on LEFT. There is a pile of large boulders with the number 16311 at the drive entrance.